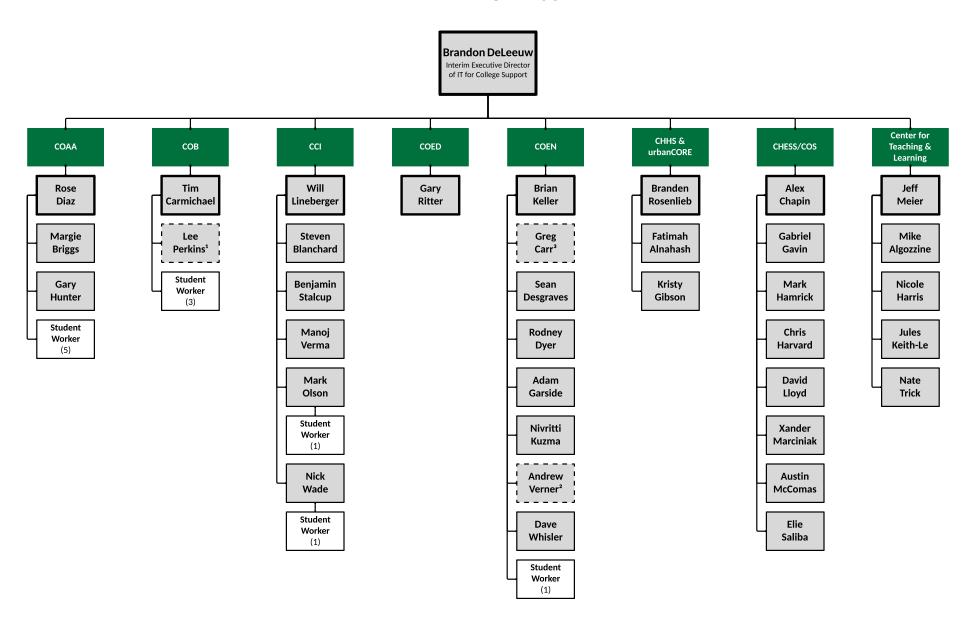

## **OneIT College Support**

<sup>&</sup>lt;sup>1</sup> Future Enterprise Desktop Support

<sup>&</sup>lt;sup>1</sup> <sup>2</sup> Future Enterprise Endpoint Solutions

<sup>&</sup>lt;sup>3</sup> Future Enterprise Servers & Storage