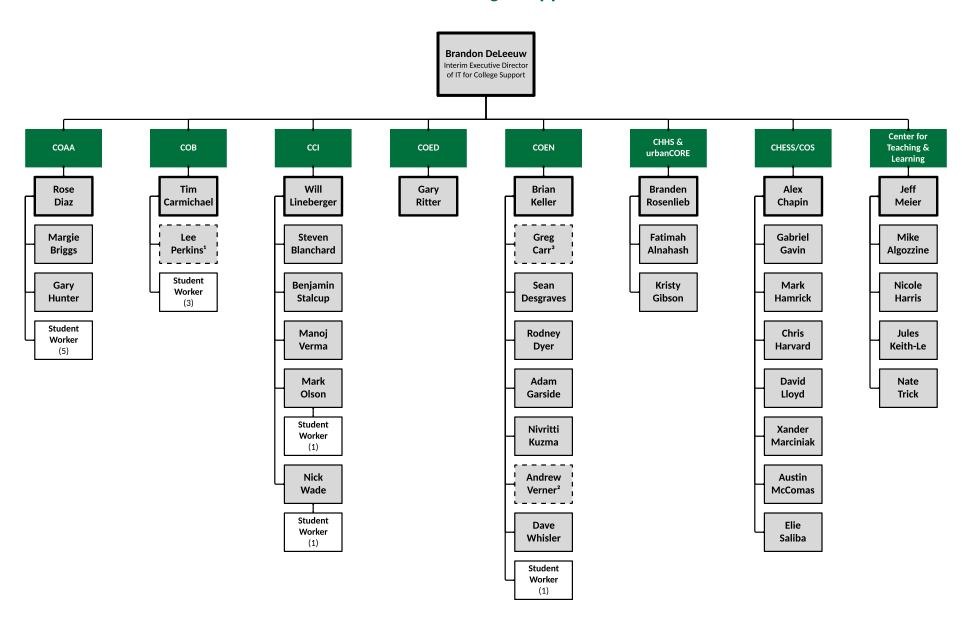

## **OneIT College Support**

<sup>&</sup>lt;sup>1</sup> Future Enterprise Desktop Support

<sup>&</sup>lt;sup>1</sup> <sup>2</sup> Future Enterprise Endpoint Solutions

<sup>&</sup>lt;sup>3</sup> Future Enterprise Servers & Storage