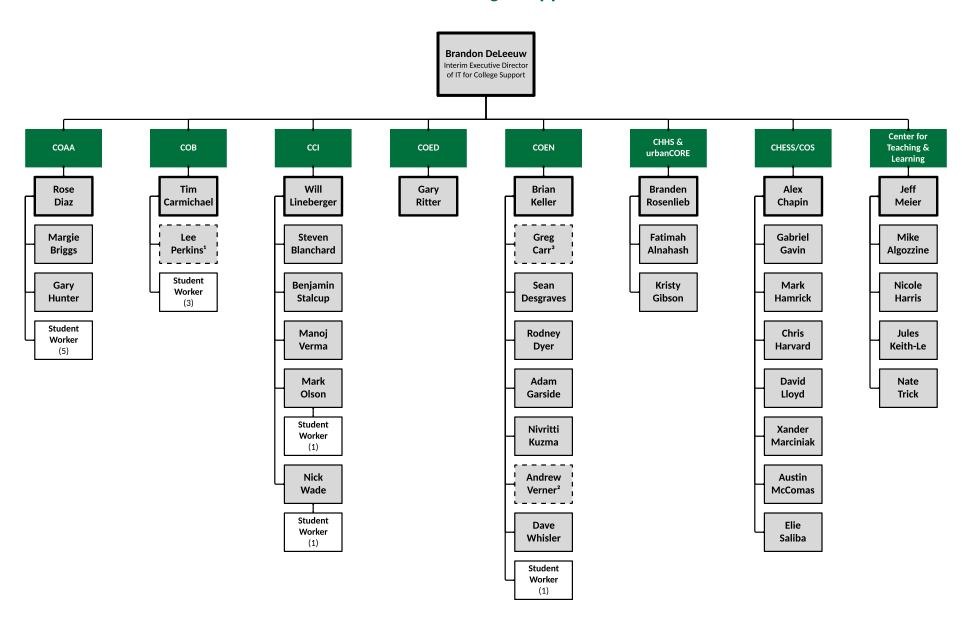

### **OneIT College Support**

<sup>&</sup>lt;sup>1</sup> Future Enterprise Desktop Support

<sup>&</sup>lt;sup>1</sup> <sup>2</sup> Future Enterprise Endpoint Solutions

<sup>&</sup>lt;sup>3</sup> Future Enterprise Servers & Storage