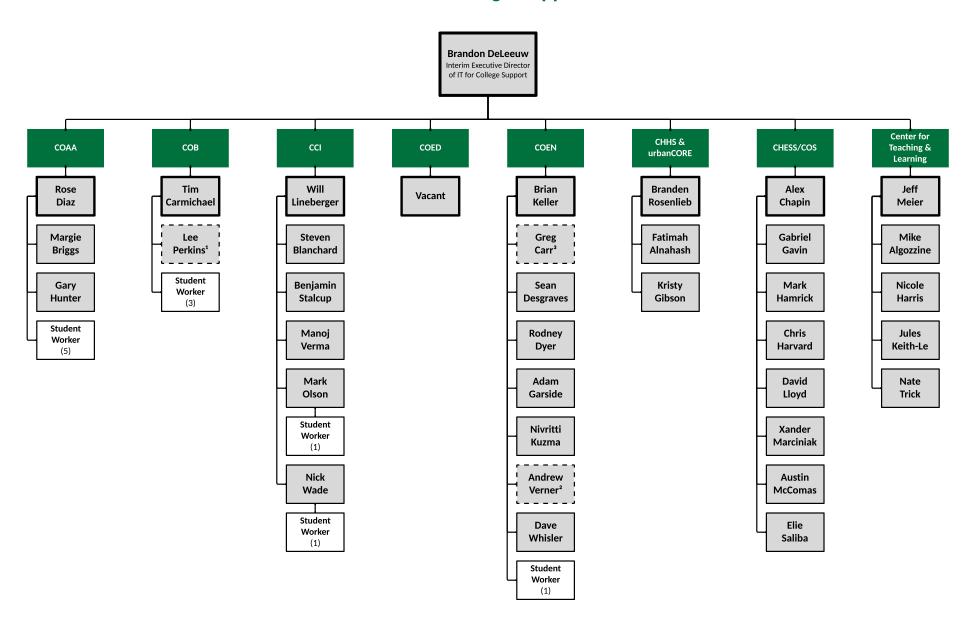

## **OneIT College Support**

<sup>&</sup>lt;sup>1</sup> Future Enterprise Desktop Support

<sup>&</sup>lt;sup>1</sup> <sup>2</sup> Future Enterprise Endpoint Solutions

<sup>&</sup>lt;sup>3</sup> Future Enterprise Servers & Storage