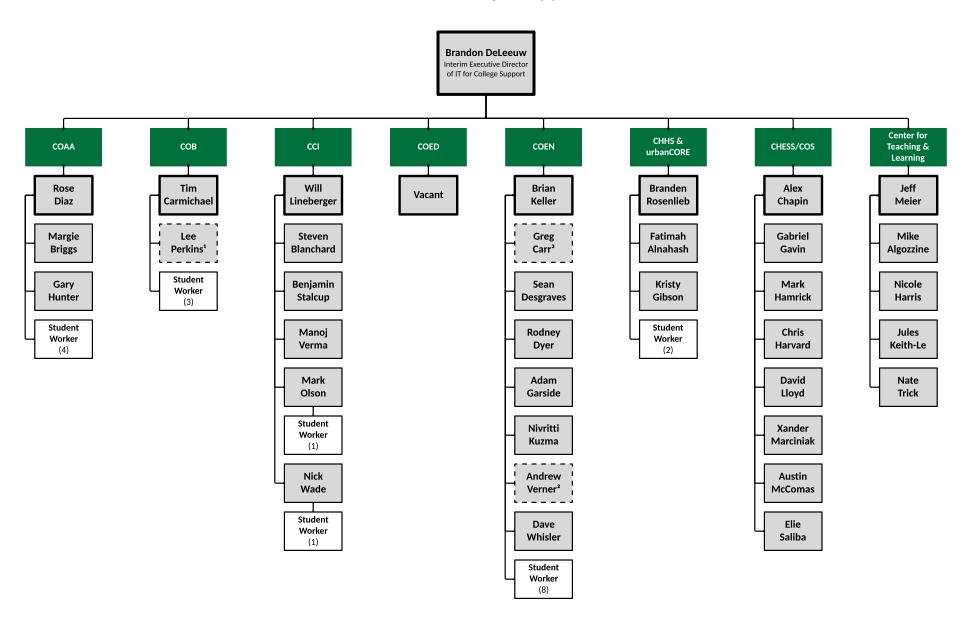

### **OneIT College Support**

<sup>&</sup>lt;sup>1</sup> Future Enterprise Desktop Support

<sup>&</sup>lt;sup>1</sup> <sup>2</sup> Future Enterprise Endpoint Solutions

<sup>&</sup>lt;sup>3</sup> Future Enterprise Servers & Storage